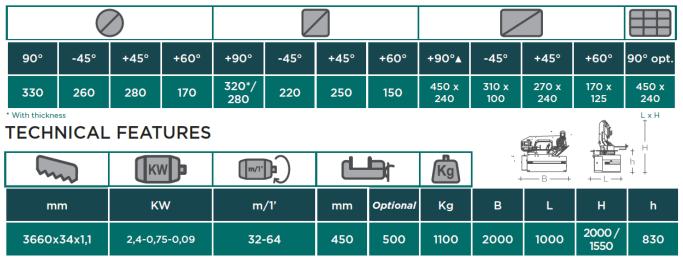

## **CUTTING CAPACITY**

H\* Bow up / Bow down

Machine footprint download >>> <u>Carif 450 BSA Footprint</u>

Some other semi automatic bandsaws available:

Carif 320 BSA Bandsaw - Semi Automatic Band Saws UK