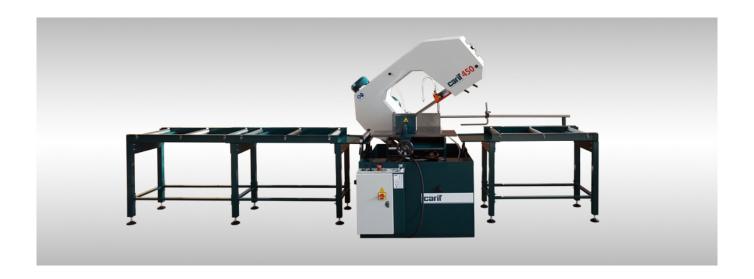

## Carif 450 BSA Semi Automatic Sawing Machine for Industrial Metal Sawing.

Heavy Duty high quality Italian made semi -automatic bandsaw for precision cutting of metals including stainless steels through to aluminium.

## **Standard Features**

Robust steel base assembly with a powder coated finish

Hardened aluminium alloy bow structure.

Patented hydraulic system for fine regulation of the bow feed and controlled cutting pressure

**Double mitre** swing frame: -45° / +60°

Blade rotation sensor for monitoring blade breakage

Large working area for material support

Complete coolant system with electric pump and 50 litre tank.

Large swarf bin which is easily removed for emptying and cleaning